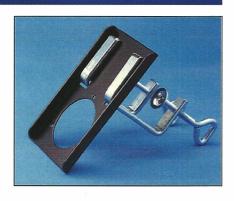

### Table Bracket Part No.: 2-5010-050

Used to mount System 50 Table Mounted Extraction Arms on table side which makes it removable for mobile installations. Made of black polyester powder coated steel.

Other colours available on request.