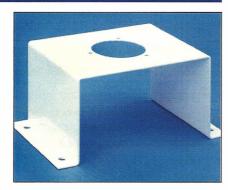

# U-profile Part No.: 30-50-5-6

Used for reinforcement of the socket pipe when table mounting a System 50 extraction arm in table plate. Made of steel with a white polyester powder coated surface and an extra flange.

Other colours for the U-profile are available on request.