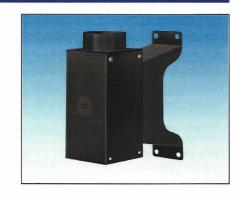

## **Accessories Overview**

Wall Bracket Part No.: 2-195-050

For wall mounting of System 50 extraction arms. Made of steel with a polyester powder coating in black on all surfaces. Other colours available on request.

Three options available for the connection to the duct:

- 1) Directly from the top of the bracket to a Ø 80 mm spiro duct.
- 2) With reducer 4-10075 to a Ø 100 mm spiro duct (reducer included).
- 3) Directly from the top of the bracket to a Ø 75 alu tube.