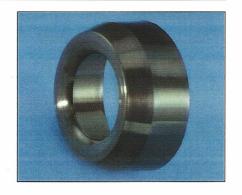

#### Reducer

#### Part Nos.: 4-6350-6 & 4-8050-6 & 4-10075-6

Used to connect System 50 Extraction Arms or wall bracket to duct. Made of conductive polypropylene (PP).

| Reduces<br>from/to [mm] | Note                           | Black     |
|-------------------------|--------------------------------|-----------|
| 63/50                   | From extraction arm to duct    | 4-6350-6  |
| 80/50                   | From extraction arm to duct    | 4-8050-6  |
| 100/75                  | From wall bracket to duct Ø100 | 4-10075-6 |